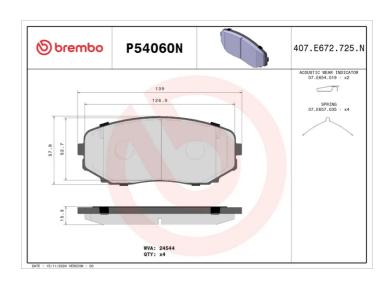

## **Technical specifications**

| EAN code       | Axle         | Thickness        |
|----------------|--------------|------------------|
| 8020584117682  | Front        | <b>15</b> mm     |
| \A(: dala      | Halaba       |                  |
| Width          | Height       | Braking system   |
| <b>139</b> mm  | <b>58</b> mm | Advics           |
|                |              |                  |
| Wear indicator | WVA number   | Accessories      |
| Acoustic       | 24544        | With anti-squeal |
| Acoustic       | 27377        | shim             |