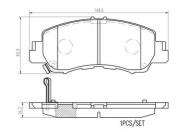

## **Technical specifications**

| EAN code      | Axle   | Thickness      |
|---------------|--------|----------------|
| 8020584116357 | Front  | <b>17</b> mm   |
|               |        |                |
| Width         | Height | Braking system |

149 mm 61 mm Advics

Wear indicator WVA number Accessories

Acoustic 20949,21047,20969 With anti-squeal shim

**COMPATIBLE VEHICLES** 