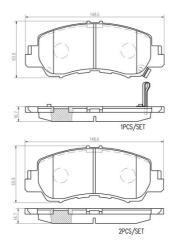

## **Technical specifications**

| EAN code      | Axle   | Thickness      |
|---------------|--------|----------------|
| 8020584116357 | Front  | <b>17</b> mm   |
|               |        |                |
| Width         | Height | Braking system |

149 mm 61 mm Advics

Wear indicator WVA number Accessories

Acoustic 20949,21047,20969 With anti-squeal shim

**COMPATIBLE VEHICLES** 