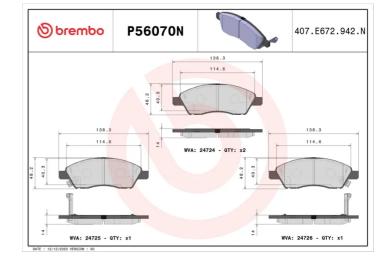

#### **Technical specifications**

| EAN code      | Axle         | Thickness        |
|---------------|--------------|------------------|
| 8020584082515 | Front        | <b>14</b> mm     |
|               |              |                  |
| Width         | Height       | Braking system   |
| <b>139</b> mm | <b>48</b> mm | Akebono          |
|               |              |                  |
|               |              | Accessories      |
|               |              | With accessories |

Wear indicator Acoustic WVA number **24724,24725,24726**  Accessories With accessories With anti-squeal shim With piston clip