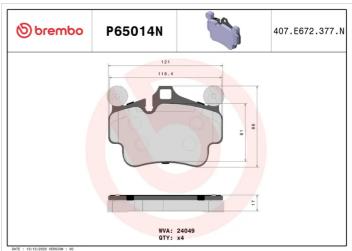

## **BRAKE PAD PRIME CERAMIC** P65014N

## **Technical specifications**

Thickness EAN code Axle 8020584083079 Front and rear 17 mm

Width Height Braking system Brembo 121 mm

**86** mm

Accessories Wear indicator

WVA number Prepared for wear shim 24049 indicator