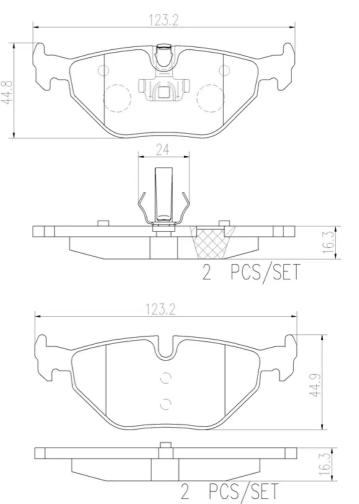

## **Technical specifications**

EAN code Axle Thickness **8020584089828 Rear 16** mm

Width Height Braking system

**123** mm **45** mm **Teves** 

Accessories
Wear indicator
With access

Prepared for wear indicator WVA number 21934,21935