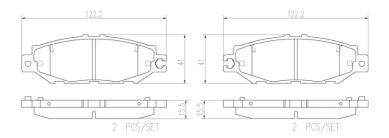

## **Technical specifications**

| EAN code<br><b>8020584085554</b>           | Axle<br><b>Rear</b>              | Thickness  16 mm                        |
|--------------------------------------------|----------------------------------|-----------------------------------------|
| Width 122 mm                               | Height 41 mm                     | Braking system <b>Sumitomo</b>          |
| Wear indicator Prepared for wear indicator | WVA number<br><b>21786,21787</b> | Accessories<br>With anti-squeal<br>shim |