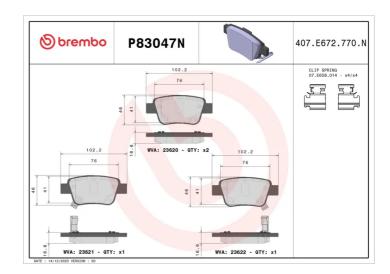

## **Technical specifications**

EAN code Axle Thickness 8020584086506 Rear 17 mm

Width Height Braking system

**102** mm **46** mm **Bosch** 

Wear indicator WVA number Accessories

Acoustic 23620,23621,23622 With anti-squeal shim