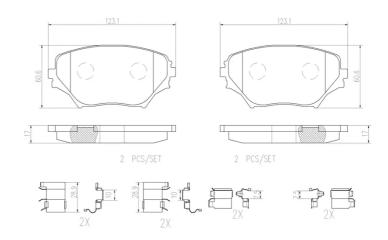

## **Technical specifications**

| EAN code<br><b>8020584099636</b> | Axle<br>Front             | Thickness  17 mm                        |
|----------------------------------|---------------------------|-----------------------------------------|
| Width 123 mm                     | Height<br><b>61</b> mm    | Braking system <b>Akebono</b>           |
| Wear indicator<br><b>Without</b> | WVA number<br>23585,23586 | Accessories<br>With anti-squeal<br>shim |