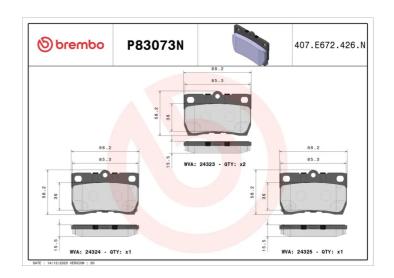

## **Technical specifications**

| Width<br><b>88</b> mm   | Height<br><b>58</b> mm                 | Braking system <b>NBK</b>    |
|-------------------------|----------------------------------------|------------------------------|
| Wear indicator Acoustic | WVA number<br><b>24323,24324,24325</b> | Accessories With anti-squeal |