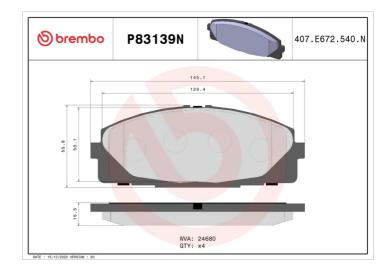

## **Technical specifications**

| EAN code                         | Axle                       | Thickness                       |
|----------------------------------|----------------------------|---------------------------------|
| 8020584085080                    | Front                      | <b>16</b> mm                    |
| Width                            | Height                     | Braking system                  |
| <b>145</b> mm                    | <b>56</b> mm               | Sumitomo                        |
| Wear indicator<br><b>Without</b> | WVA number<br><b>24680</b> | Accessories<br>With anti-squeal |
|                                  |                            | shim                            |