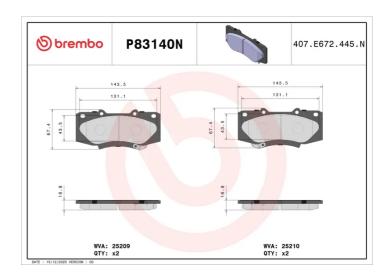

## **Technical specifications**

| EAN code                          | Axle                          | Thickness                         |
|-----------------------------------|-------------------------------|-----------------------------------|
| <b>8020584085134</b>              | <b>Front</b>                  | <b>17</b> mm                      |
| Width                             | Height                        | Braking system                    |
| 144 mm                            | <b>68</b> mm                  | <b>Advics</b>                     |
| Wear indicator<br><b>Acoustic</b> | WVA number <b>25209,25210</b> | Accessories With anti-squeal shim |