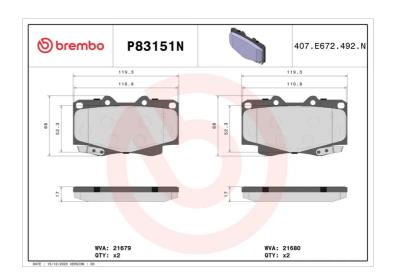

## **Technical specifications**

| EAN code<br><b>8020584115206</b> | Axle<br>Front                    | Thickness  17 mm                  |
|----------------------------------|----------------------------------|-----------------------------------|
| Width<br>119 mm                  | Height 68 mm                     | Braking system <b>Sumitomo</b>    |
| Wear indicator Acoustic          | WVA number<br><b>21679,21680</b> | Accessories With anti-squeal shim |