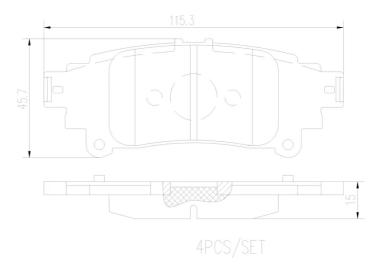

## **Technical specifications**

| EAN code<br><b>8020584082485</b> | Axle<br><b>Rear</b>     | Thickness 15 mm                                                     |
|----------------------------------|-------------------------|---------------------------------------------------------------------|
| Width 115 mm                     | Height<br><b>46</b> mm  | Braking system <b>Akebono</b>                                       |
| Wear indicator<br><b>Without</b> | WVA number <b>25525</b> | Accessories With accessories With anti-squeal shim With piston clip |