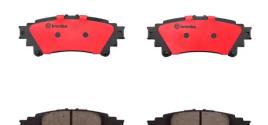

## The P83153N NAO brake pad is synonymous with reliability

Brembo NAO brake pads stand out for their ultimate braking comfort, reduced friction wear and low dust mission, which makes for cleaner rims and reduced maintenance requirements. The advanced friction material in keeping with the strictest environmental standards is the main distinguishing feature of NAO compounds.

- ✓ OE-equivalent
- Brembo quality
- Safety
- Comfort
- Durability
- ✓ Dust reduction
- ✓ With accessories