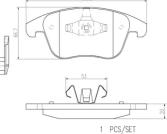

## **Technical specifications**

| EAN code<br><b>8020584090145</b> | Axle<br>Front | Thickness <b>20</b> mm |
|----------------------------------|---------------|------------------------|
| Width                            | Height        | Braking system         |
| <b>155</b> mm                    | <b>67</b> mm  | <b>Teves</b>           |

Wear indicator Electric

WVA number 24332,24333,24334

**COMPATIBLE VEHICLES** 