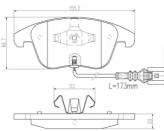

## **Technical specifications**

| EAN code<br><b>8020584090145</b> | Axle<br>Front | Thickness <b>20</b> mm |
|----------------------------------|---------------|------------------------|
| Width                            | Height        | Braking system         |
| <b>155</b> mm                    | <b>67</b> mm  | <b>Teves</b>           |

Wear indicator Electric

WVA number 24332,24333,24334

**COMPATIBLE VEHICLES** 