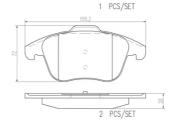

## **Technical specifications**

| EAN code<br><b>8020584090145</b> | Axle<br>Front | Thickness <b>20</b> mm |
|----------------------------------|---------------|------------------------|
| Width                            | Height        | Braking system         |
| <b>155</b> mm                    | <b>67</b> mm  | <b>Teves</b>           |

Wear indicator Electric

WVA number 24332,24333,24334

**COMPATIBLE VEHICLES** 