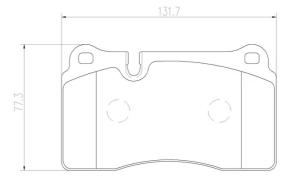

## **Technical specifications**

| EAN code                                   | Axle           | Thickness                             |
|--------------------------------------------|----------------|---------------------------------------|
| <b>8020584083581</b>                       | Front and rear | <b>16</b> mm                          |
| Width                                      | Height         | Braking system                        |
| <b>132</b> mm                              | <b>77</b> mm   | <b>Brembo</b>                         |
| Wear indicator<br><b>Prepared for wear</b> | WVA number     | Accessories<br><b>With anti-squea</b> |