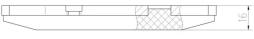

## **Technical specifications**

| EAN code                                   | Axle           | Thickness                             |
|--------------------------------------------|----------------|---------------------------------------|
| <b>8020584083581</b>                       | Front and rear | <b>16</b> mm                          |
| Width                                      | Height         | Braking system                        |
| <b>132</b> mm                              | <b>77</b> mm   | <b>Brembo</b>                         |
| Wear indicator<br><b>Prepared for wear</b> | WVA number     | Accessories<br><b>With anti-squea</b> |

## **COMPATIBLE VEHICLES**

24098

With anti-squeal shim