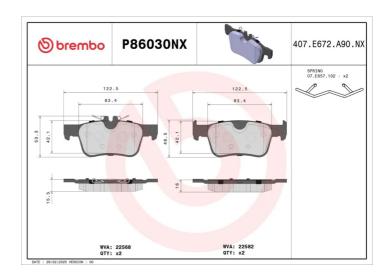

## **Technical specifications**

Axle

| 8020584131640  | Rear                   | <b>16</b> mm                |
|----------------|------------------------|-----------------------------|
| Width 122 mm   | Height<br><b>49</b> mm | Braking system <b>Teves</b> |
| Wear indicator | WVA number             | Accessories                 |

22568,22582

Thickness

With anti-squeal

shim

**COMPATIBLE VEHICLES** 