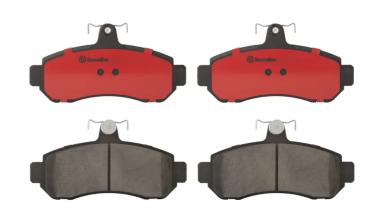

## BRAKE PAD PRIME CERAMIC P99017N

## The P99017N NAO brake pad is synonymous with reliability

Brembo NAO brake pads stand out for their ultimate braking comfort, reduced friction wear and low dust mission, which makes for cleaner rims and reduced maintenance requirements. The advanced friction material in keeping with the strictest environmental standards is the main distinguishing feature of NAO compounds.

- ✓ OE-equivalent
- ✓ Brembo quality
- Safety
- Comfort
- Durability
- ✓ Dust reduction
- ✓ With accessories