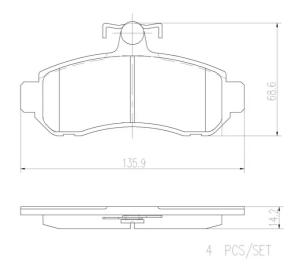

## **Technical specifications**

| EAN code<br><b>8020584086124</b> | Axle<br>Front          | Thickness 14 mm                         |
|----------------------------------|------------------------|-----------------------------------------|
| Width<br>136 mm                  | Height<br><b>69</b> mm | Braking system<br><b>Lucas</b>          |
| Wear indicator<br><b>Without</b> | WVA number<br>22063    | Accessories<br>With anti-squeal<br>shim |