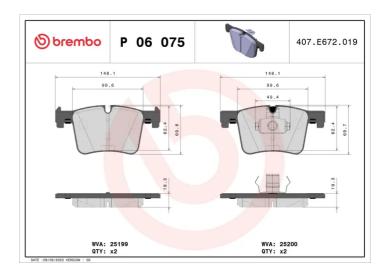

## **Technical specifications**

| •                                          |                               |                                                                  |
|--------------------------------------------|-------------------------------|------------------------------------------------------------------|
| EAN code                                   | Axle                          | Thickness                                                        |
| 8020584102695                              | Front                         | <b>19</b> mm                                                     |
| Width                                      | Height                        | Braking system                                                   |
| 148 mm                                     | <b>70</b> mm                  | Bosch                                                            |
|                                            |                               | Accessories                                                      |
| Wear indicator Prepared for wear indicator | WVA number <b>25199,25200</b> | With accessories<br>With anti-squeal<br>shim<br>With piston clip |
|                                            |                               |                                                                  |