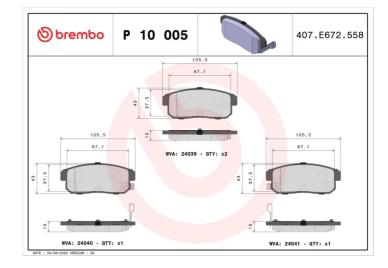

### **Technical specifications**

| EAN code                          | Axle                                   | Thickness                               |
|-----------------------------------|----------------------------------------|-----------------------------------------|
| <b>8020584060049</b>              | <b>Rear</b>                            | <b>14</b> mm                            |
| Width                             | Height                                 | Braking system                          |
| <b>106</b> mm                     | <b>43</b> mm                           | <b>NBK</b>                              |
| Wear indicator<br><b>Acoustic</b> | WVA number<br><b>24039,24040,24041</b> | Accessories<br>With anti-squeal<br>shim |