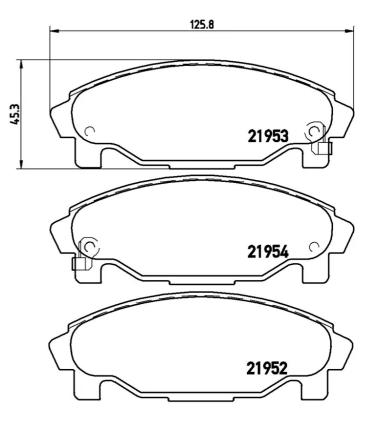

## **Technical specifications**

| EAN code             | Axle              | Thickness        |
|----------------------|-------------------|------------------|
| <b>8020584050675</b> | Front             | <b>16</b> mm     |
| Width                | Height            | Braking system   |
| <b>126</b> mm        | <b>45</b> mm      | <b>Akebono</b>   |
| Wear indicator       | WVA number        | Accessories      |
| <b>Acoustic</b>      | 21952,21953,21954 | With anti-squeal |

21952,21953,21954 shim