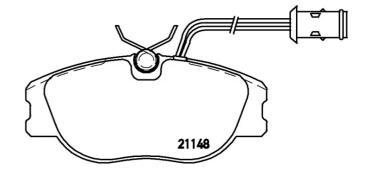

## () brembo

## BRAKE PAD P 23 041

The P 23 041 brake pad is synonymous with reliability

The Brembo brake pad guarantees ultimate safety when braking thanks to the use of more than 100 different compounds, designed according to the type of vehicle and use. Stopping distances reduced to a minimum, maximum driving comfort and silent operation are the most important features of Brembo materials. Brembo brake pads are supplied together with an extensive range of accessories and assembly kits for professionalstandard installation.

- ✓ OE-equivalent
- Brembo quality
- ECE-R90 certificate
- 🗸 Safety
- Performance
- Comfort
- With accessories