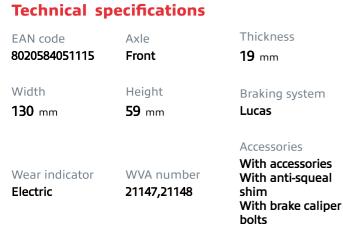

## () brembo

## BRAKE PAD P 23 041

The P 23 041 brake pad is synonymous with reliability

The Brembo brake pad guarantees ultimate safety when braking thanks to the use of more than 100 different compounds, designed according to the type of vehicle and use. Stopping distances reduced to a minimum, maximum driving comfort and silent operation are the most important features of Brembo materials. Brembo brake pads are supplied together with an extensive range of accessories and assembly kits for professionalstandard installation.

- ✓ OE-equivalent
- Brembo quality
- ECE-R90 certificate
- 🗸 Safety
- Performance
- Comfort
- With accessories