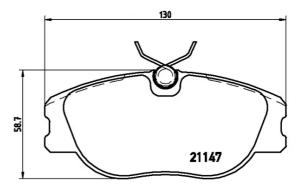

## () brembo

## BRAKE PAD P 23 041

The P 23 041 brake pad is synonymous with reliability

The Brembo brake pad guarantees ultimate safety when braking thanks to the use of more than 100 different compounds, designed according to the type of vehicle and use. Stopping distances reduced to a minimum, maximum driving comfort and silent operation are the most important features of Brembo materials. Brembo brake pads are supplied together with an extensive range of accessories and assembly kits for professionalstandard installation.

- ✓ OE-equivalent
- Brembo quality
- ECE-R90 certificate
- 🗸 Safety
- Performance
- Comfort
- With accessories