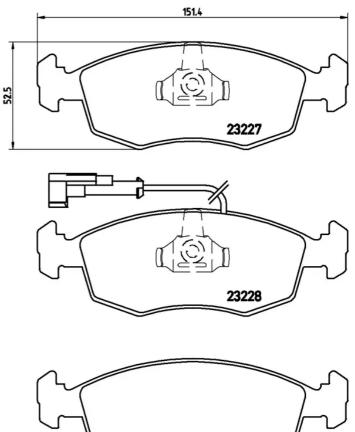

## **Technical specifications**

Thickness EAN code Axle 8020584060346 Front **18** mm

Width Height Braking system

Teves **151** mm **53** mm

Accessories WVA number Wear indicator

With anti-squeal 20907,23227,23228 Electric