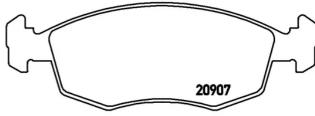

## **Technical specifications**

Thickness EAN code Axle 8020584060346 Front **18** mm

Width Height Braking system

Teves **151** mm **53** mm

Accessories WVA number Wear indicator

With anti-squeal 20907,23227,23228 Electric