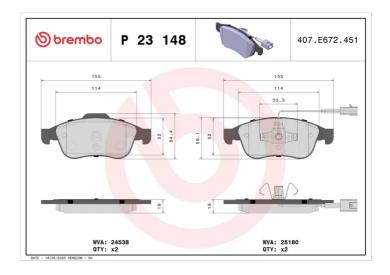

## **BRAKE PAD P 23 148**

## **Technical specifications**

| EAN code<br><b>8020584109595</b>  | Axle<br>Front                    | Thickness 19 mm                                                     |
|-----------------------------------|----------------------------------|---------------------------------------------------------------------|
| Width 155 mm                      | Height<br><b>59</b> mm           | Braking system<br><b>Teves</b>                                      |
| Wear indicator<br><b>Electric</b> | WVA number<br><b>24538,25180</b> | Accessories With accessories With anti-squeal shim With piston clip |