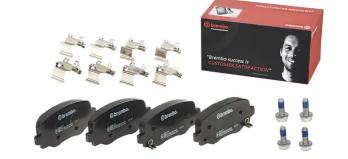

## The P 23 177 brake pad is synonymous with reliability

The Brembo brake pad guarantees ultimate safety when braking thanks to the use of more than 100 different compounds, designed according to the type of vehicle and use. Stopping distances reduced to a minimum, maximum driving comfort and silent operation are the most important features of Brembo materials. Brembo brake pads are supplied together with an extensive range of accessories and assembly kits for professional-standard installation.

- ✓ OE-equivalent
- Brembo quality
- ✓ ECE-R90 certificate
- Safety
- ✓ Performance
- ✓ Comfort
- With accessories

Wear indicator WVA number With accessories With anti-squeal Acoustic 22304,22305,22306 shim With brake caliper

bolts

**COMPATIBLE VEHICLES** 