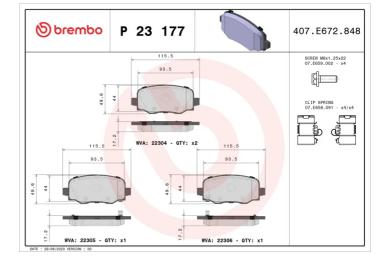

## **BRAKE PAD P 23 177**

## **Technical specifications**

| EAN code<br><b>8020584084663</b> | Axle<br><b>Rear</b>    | 17 mm                     |
|----------------------------------|------------------------|---------------------------|
| Width<br>116 mm                  | Height<br><b>50</b> mm | Braking system <b>TRW</b> |
|                                  |                        | Accessories               |

Wear indicator WVA number With accessories With anti-squeal Acoustic 22304,22305,22306 shim With brake caliper

bolts

**COMPATIBLE VEHICLES** 