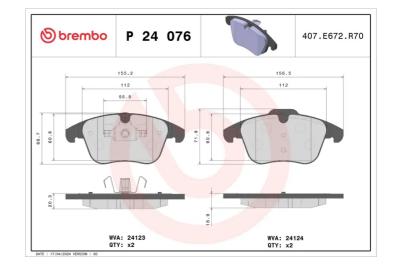

#### **Technical specifications** Thickness EAN code Axle 8020584060490 Front 20 mm Width Height Braking system 155 mm 67 mm Teves Accessories With accessories Wear indicator WVA number With anti-squeal Without 24123,24124 shim With piston clip