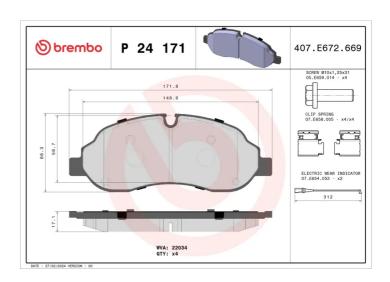

## **BRAKE PAD P 24 171**

## **Technical specifications**

| EAN code<br><b>8020584081167</b>  | Axle<br>Front              | Thickness  17 mm                                                            |
|-----------------------------------|----------------------------|-----------------------------------------------------------------------------|
| Width <b>172</b> mm               | Height<br><b>66</b> mm     | Braking system<br>Bosch                                                     |
| Wear indicator<br><b>Electric</b> | WVA number<br><b>22034</b> | Accessories With accessories With anti-squeal shim With brake caliper bolts |