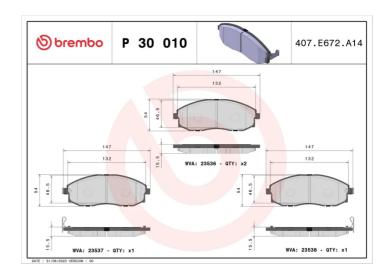

## **Technical specifications**

| Wear indicator <b>Acoustic</b>   | WVA number 23536,23537,23538 | Accessories With anti-squeal shim |
|----------------------------------|------------------------------|-----------------------------------|
| Width<br>147 mm                  | Height<br><b>54</b> mm       | Braking system<br><b>Mando</b>    |
| EAN code<br><b>8020584052808</b> | Axle<br><b>Front</b>         | Thickness  16 mm                  |