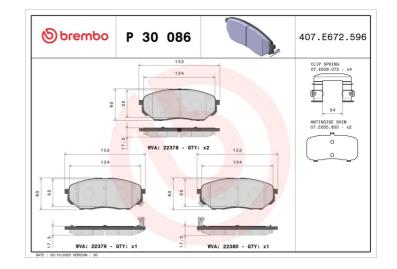

#### **Technical specifications** Thickness EAN code Axle 8020584084458 Front 17 mm Width Height Braking system 152 mm 60 mm Mando Accessories With accessories Wear indicator WVA number With anti-squeal Acoustic 22378,22379,22380 shim With piston clip