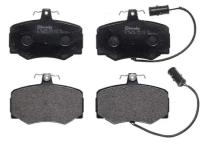

## BRAKE PAD P 36 005

The P 36 005 brake pad is synonymous with reliability

The Brembo brake pad guarantees ultimate safety when braking thanks to the use of more than 100 different compounds, designed according to the type of vehicle and use. Stopping distances reduced to a minimum, maximum driving comfort and silent operation are the most important features of Brembo materials. Brembo brake pads are supplied together with an extensive range of accessories and assembly kits for professionalstandard installation.

## **Technical specifications**

| EAN code             | Axle               | Thickness        |
|----------------------|--------------------|------------------|
| <b>8020584052983</b> | <b>Front</b>       | <b>18</b> mm     |
| Width                | Height             | Braking system   |
| <b>115</b> mm        | <b>81</b> mm       | <b>Lucas</b>     |
| Wear indicator       | WVA number         | Accessories      |
| <b>Electric</b>      | <b>20232,20602</b> | With anti-squeal |