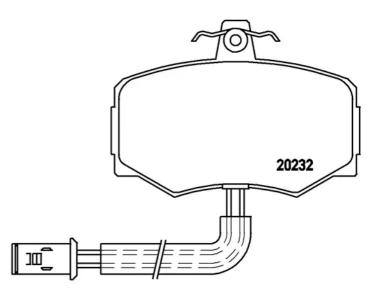

## **Technical specifications**

| EAN code             | Axle               | Thickness        |
|----------------------|--------------------|------------------|
| <b>8020584052983</b> | <b>Front</b>       | <b>18</b> mm     |
| Width                | Height             | Braking system   |
| <b>115</b> mm        | <b>81</b> mm       | <b>Lucas</b>     |
| Wear indicator       | WVA number         | Accessories      |
| <b>Electric</b>      | <b>20232,20602</b> | With anti-squeal |

shim

114.9 0 80.5 20602

COMPATIBLE VEHICLES