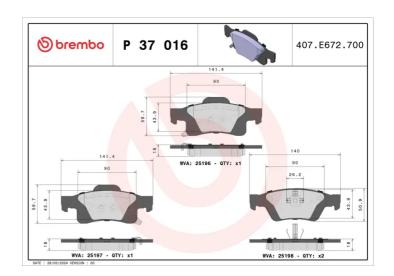

## **BRAKE PAD** P 37 016

## **Technical specifications**

| Wear indicator<br><b>Acoustic</b> | WVA number<br><b>25196,25197,25198</b> | Accessories With accessories With anti-squeal shim With piston clip |
|-----------------------------------|----------------------------------------|---------------------------------------------------------------------|
| Width<br><b>140</b> mm            | Height 52 mm                           | Braking system <b>Teves</b>                                         |
| 8020584109533                     | Rear Rear                              | 18 mm                                                               |