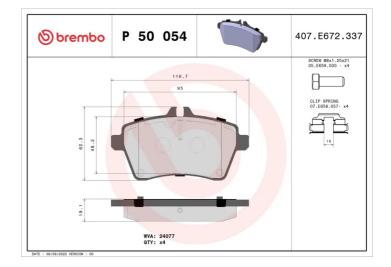

## **Technical specifications** Thickness EAN code Axle 8020584054260 Front Width Height 116 mm 64 mm Wear indicator WVA number Prepared for wear 24077 shim indicator

| <b>19</b> mm                   |
|--------------------------------|
| Braking system<br><b>Lucas</b> |
| Accessories<br>With accessorie |

S With anti-squeal With brake caliper bolts

**COMPATIBLE VEHICLES** 