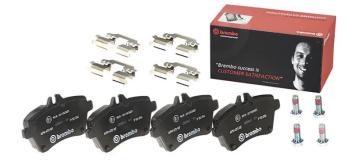

## **BRAKE PAD** P 50 054

The P 50 054 brake pad is synonymous with reliability

The Brembo brake pad guarantees ultimate safety when braking thanks to the use of more than 100 different compounds, designed according to the type of vehicle and use. Stopping distances reduced to a minimum, maximum driving comfort and silent operation are the most important features of Brembo materials. Brembo brake pads are supplied together with an extensive range of accessories and assembly kits for professionalstandard installation.

- **OE-equivalent** 1
- $\checkmark$ Brembo quality
- ECE-R90 certificate
- Safety
- Performance
- Comfort
- With accessories