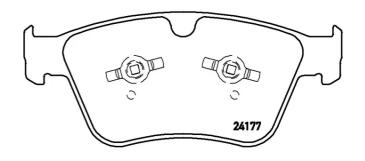

## **Technical specifications**

**Thickness** EAN code Axle 8020584108970 Front 21 mm Width Height Braking system 193 mm **77** mm **Teves** Accessories Wear indicator With accessories WVA number Prepared for wear With anti-squeal 24176,24177 indicator shim With piston clip