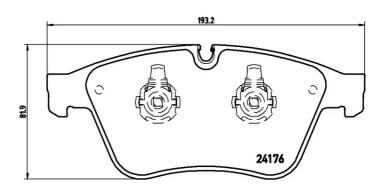

## **Technical specifications**

**Thickness** EAN code Axle 8020584108970 Front 21 mm Width Height Braking system 193 mm **77** mm **Teves** Accessories Wear indicator With accessories WVA number Prepared for wear With anti-squeal 24176,24177 indicator shim With piston clip