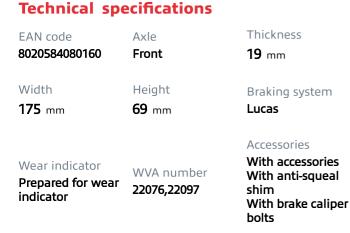

## **BRAKE PAD** P 50 124

The P 50 124 brake pad is synonymous with reliability

The Brembo brake pad guarantees ultimate safety when braking thanks to the use of more than 100 different compounds, designed according to the type of vehicle and use. Stopping distances reduced to a minimum, maximum driving comfort and silent operation are the most important features of Brembo materials. Brembo brake pads are supplied together with an extensive range of accessories and assembly kits for professionalstandard installation.