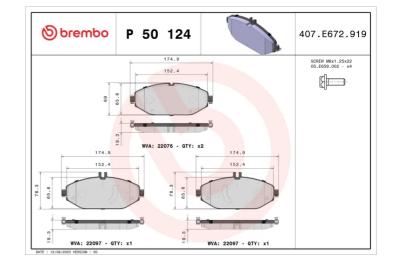

## **BRAKE PAD** P 50 124

The P 50 124 brake pad is synonymous with reliability

The Brembo brake pad guarantees ultimate safety when braking thanks to the use of more than 100 different compounds, designed according to the type of vehicle and use. Stopping distances reduced to a minimum, maximum driving comfort and silent operation are the most important features of Brembo materials. Brembo brake pads are supplied together with an extensive range of accessories and assembly kits for professionalstandard installation.