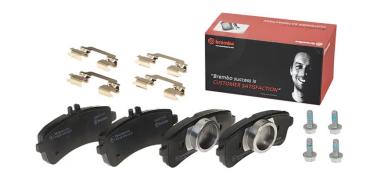

## **BRAKE PAD P 50 130**

## The P 50 130 brake pad is synonymous with reliability

The Brembo brake pad guarantees ultimate safety when braking thanks to the use of more than 100 different compounds, designed according to the type of vehicle and use. Stopping distances reduced to a minimum, maximum driving comfort and silent operation are the most important features of Brembo materials. Brembo brake pads are supplied together with an extensive range of accessories and assembly kits for professional-standard installation.

- ✓ OE-equivalent
- Brembo quality
- ✓ ECE-R90 certificate
- Safety
- Performance
- ✓ Comfort
- With accessories