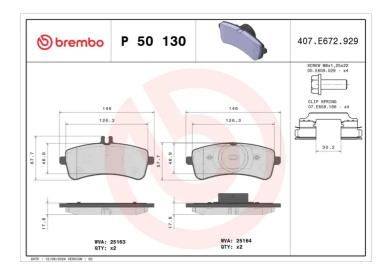

## **Technical specifications**

| EAN code                                   | Axle                             | Thickness                                                                   |
|--------------------------------------------|----------------------------------|-----------------------------------------------------------------------------|
| <b>8020584084144</b>                       | Rear                             | <b>18</b> mm                                                                |
| Width                                      | Height                           | Braking system                                                              |
| 146 mm                                     | <b>58</b> mm                     | <b>TRW</b>                                                                  |
| Wear indicator Prepared for wear indicator | WVA number<br><b>25163,25164</b> | Accessories With accessories With anti-squeal shim With brake caliper bolts |