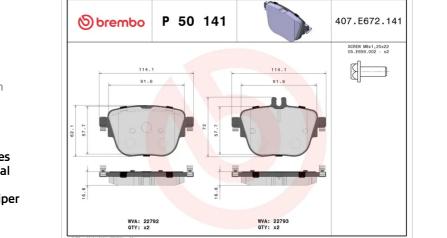

## BRAKE PAD P 50 141

The P 50 141 brake pad is synonymous with reliability

The Brembo brake pad guarantees ultimate safety when braking thanks to the use of more than 100 different compounds, designed according to the type of vehicle and use. Stopping distances reduced to a minimum, maximum driving comfort and silent operation are the most important features of Brembo materials. Brembo brake pads are supplied together with an extensive range of accessories and assembly kits for professionalstandard installation.

- OE-equivalent
- Brembo quality
- ECE-R90 certificate
- Safety
- Performance
- Comfort
- With accessories