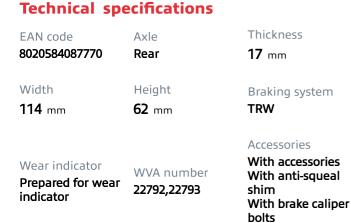

## () brembo

## BRAKE PAD P 50 141

The P 50 141 brake pad is synonymous with reliability

The Brembo brake pad guarantees ultimate safety when braking thanks to the use of more than 100 different compounds, designed according to the type of vehicle and use. Stopping distances reduced to a minimum, maximum driving comfort and silent operation are the most important features of Brembo materials. Brembo brake pads are supplied together with an extensive range of accessories and assembly kits for professionalstandard installation.

- OE-equivalent
- Brembo quality
- ECE-R90 certificate
- Safety
- Performance
- Comfort
- With accessories