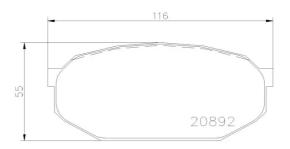

## **Technical specifications**

| <b>8020584054529</b> Width | Front<br>Height | <b>15</b> mm  Braking system |
|----------------------------|-----------------|------------------------------|
| <b>116</b> mm              | <b>55</b> mm    | Sumitomo                     |
| Wear indicator             | WVA number      | Accessories                  |