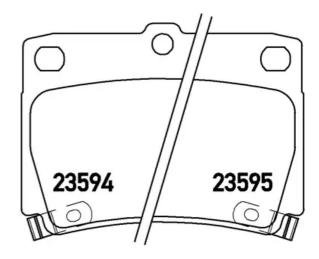

pping distances reduced to a minimum, maximum driving comfort and silent operation are the most important features of Brembo materials. Brembo brake pads are supplied together with an extensive range of accessories and assembly kits for professionalstandard installation.





- OE-equivalent
- Brembo quality
- ECE-R90 certificate
- Safety
- Performance
- Comfort



## Technical specifications

| EAN code             | Axle         | Thickness       |
|----------------------|--------------|-----------------|
| <b>8020584054734</b> | <b>Rear</b>  | <b>15</b> mm    |
| Width                | Height       | Braking system  |
| <b>79</b> mm         | <b>59</b> mm | <b>Sumitomo</b> |
| Wear indicator       | WVA number   | Accessories     |

Acoustic

23593,23594,23595

With anti-squeal shim





## **COMPATIBLE OE PART NUMBERS**

| 4605A783 | MITSUBISHI       |
|----------|------------------|
| 4605B291 | MITSUBISHI       |
| MN102626 | MITSUBISHI       |
| MR307415 | MITSUBISHI       |
| MR389575 | MITSUBISHI       |
| MZ690027 | MITSUBISHI       |
| MZ690047 | MITSUBISHI       |
| 4605B291 | MITSUBISHI (GAC) |