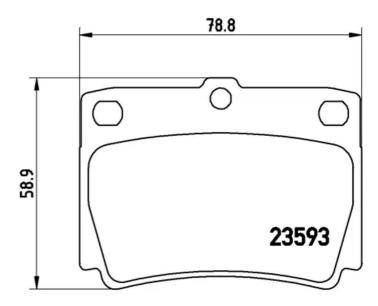

## Technical specifications

| EAN code             | Axle         | Thickness       |
|----------------------|--------------|-----------------|
| <b>8020584054734</b> | <b>Rear</b>  | <b>15</b> mm    |
| Width                | Height       | Braking system  |
| <b>79</b> mm         | <b>59</b> mm | <b>Sumitomo</b> |
| Wear indicator       | WVA number   | Accessories     |

Acoustic

23593,23594,23595

With anti-squeal shim