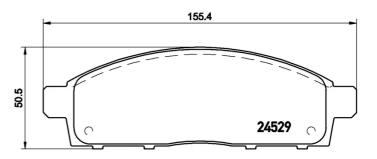

## **Technical specifications**

| EAN code<br><b>8020584061312</b> | Axle<br>Front                 | Thickness  16 mm                        |
|----------------------------------|-------------------------------|-----------------------------------------|
| Width <b>156</b> mm              | Height <b>49</b> mm           | Braking system <b>Tokico</b>            |
| Wear indicator Acoustic          | WVA number <b>24529,24530</b> | Accessories<br>With anti-squeal<br>shim |