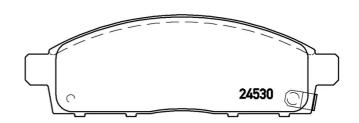

## **Technical specifications**

| EAN code<br><b>8020584061312</b> | Axle<br>Front                 | Thickness  16 mm                        |
|----------------------------------|-------------------------------|-----------------------------------------|
| Width <b>156</b> mm              | Height <b>49</b> mm           | Braking system <b>Tokico</b>            |
| Wear indicator Acoustic          | WVA number <b>24529,24530</b> | Accessories<br>With anti-squeal<br>shim |