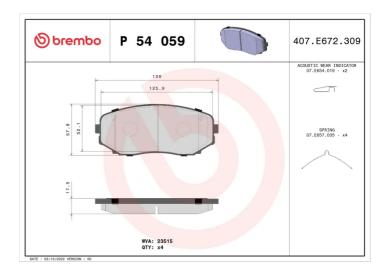

## **Technical specifications**

| EAN code<br><b>8020584087534</b> | Axle<br>Front           | Thickness  17 mm                                   |
|----------------------------------|-------------------------|----------------------------------------------------|
| Width 139 mm                     | Height 60 mm            | Braking system <b>Advics</b>                       |
| Wear indicator Acoustic          | WVA number <b>23515</b> | Accessories With accessories With anti-squeal shim |