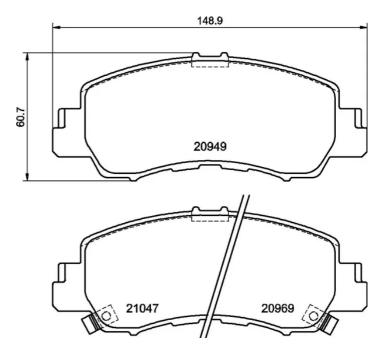

## **Technical specifications**

| EAN code             | Axle                     | Thickness        |
|----------------------|--------------------------|------------------|
| <b>8020584115992</b> | Front                    | <b>16</b> mm     |
| Width                | Height                   | Braking system   |
| <b>149</b> mm        | <b>61</b> mm             | <b>Advics</b>    |
| Wear indicator       | WVA number               | Accessories      |
| <b>Acoustic</b>      | <b>20949,20969,21047</b> | With anti-squeal |