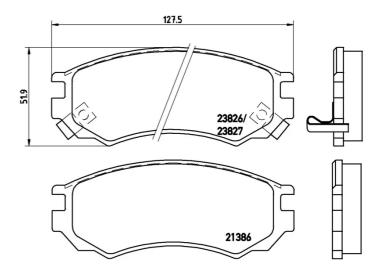

## **Technical specifications**

| EAN code             | Axle         | Thickness      |
|----------------------|--------------|----------------|
| <b>8020584061404</b> | <b>Front</b> | <b>15</b> mm   |
| Width                | Height       | Braking system |
| <b>128</b> mm        | <b>52</b> mm | Sumitomo       |
| Wear indicator       | WVA number   | Accessories    |

Acoustic

WVA number 21386,23826,23827 Accessories With anti-squeal shim