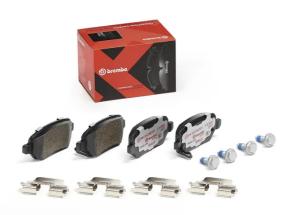

## BRAKE PAD XTRA P 59 038X

The P 59 038X Xtra brake pad is synonymous with reliability

Brembo Xtra brake pads, developed to enhance the advantages of the Xtra and Max discs, are made using the special BRM X L01 compound which consists of more than 30 different components. Compared with the compound used for original-equivalent pads, the new solution assures a higher friction coefficient, which translates to more precise and stable braking, at both high and low temperatures. All this makes for greater driving comfort and improved pedal modularity, without compromising the product's mileage output.

- OE-equivalent
- Brembo quality
- ECE-R90 certificate
- Safety
- Performance
- Sports driving
- With accessories