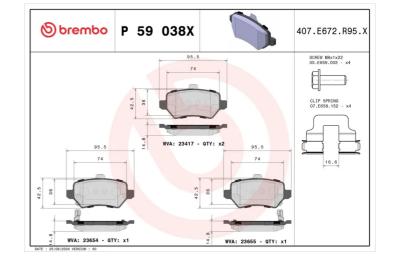

## **Technical specifications**

| EAN code                          | Axle                            | Thickness                                                                                  |
|-----------------------------------|---------------------------------|--------------------------------------------------------------------------------------------|
| <b>8020584069035</b>              | <b>Rear</b>                     | <b>15</b> mm                                                                               |
| Width                             | Height                          | Braking system                                                                             |
| <b>96</b> mm                      | <b>43</b> mm                    | Lucas                                                                                      |
| Wear indicator<br><b>Acoustic</b> | WVA number<br>23417,23654,23655 | Accessories<br>With accessories<br>With anti-squeal<br>shim<br>With brake caliper<br>bolts |