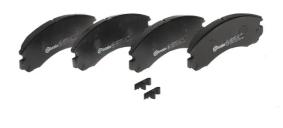

## BRAKE PAD P 61 089

The P 61 089 brake pad is synonymous with reliability

The Brembo brake pad guarantees ultimate safety when braking thanks to the use of more than 100 different compounds, designed according to the type of vehicle and use. Stopping distances reduced to a minimum, maximum driving comfort and silent operation are the most important features of Brembo materials. Brembo brake pads are supplied together with an extensive range of accessories and assembly kits for professionalstandard installation.

- ✓ OE-equivalent
- Brembo quality
- ECE-R90 certificate
- Safety
- Performance
- Comfort
- With accessories

| Technical specifications          |                            |                                                                                 |
|-----------------------------------|----------------------------|---------------------------------------------------------------------------------|
| EAN code                          | Axle                       | Thickness                                                                       |
| <b>8020584061671</b>              | Front                      | <b>16</b> mm                                                                    |
| Width                             | Height                     | Braking system                                                                  |
| <b>150</b> mm                     | <b>59</b> mm               | <b>Akebono</b>                                                                  |
| Wear indicator<br><b>Acoustic</b> | WVA number<br><b>21370</b> | Accessories<br>With accessories<br>With anti-squeal<br>shim<br>With piston clip |