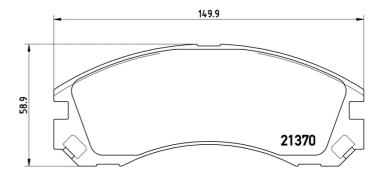

- ✓ OE-equivalent
- Brembo quality
- ECE-R90 certificate
- Safety
- Performance
- Comfort
- With accessories

| Technical specifications          |                            |                                                                                 |
|-----------------------------------|----------------------------|---------------------------------------------------------------------------------|
| EAN code                          | Axle                       | Thickness                                                                       |
| <b>8020584061671</b>              | Front                      | <b>16</b> mm                                                                    |
| Width                             | Height                     | Braking system                                                                  |
| <b>150</b> mm                     | <b>59</b> mm               | <b>Akebono</b>                                                                  |
| Wear indicator<br><b>Acoustic</b> | WVA number<br><b>21370</b> | Accessories<br>With accessories<br>With anti-squeal<br>shim<br>With piston clip |