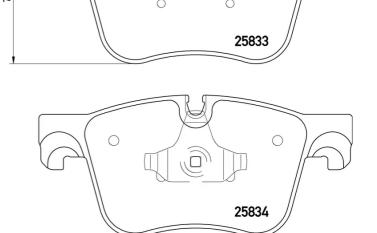

## **Technical specifications**

EAN code Thickness **8020584111666 17** mm

Width Height Braking system

**155** mm **70** mm **Teves** 

Accessories
Wear indicator With access

Wear indicator

Prepared for wear indicator

WVA number

25833,25834

With accessories

With anti-squeal shim

With piston clip

155.1