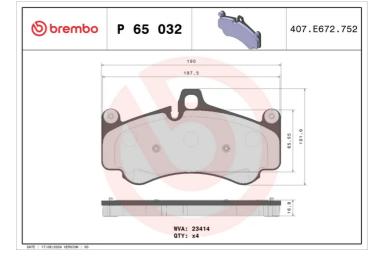

## BRAKE PAD P 65 032

## **Technical specifications**

EAN code Axle Thickness 8020584112618 Front and rear 17 mm

Width Height Braking system

190 mm 102 mm Brembo

Accessories

Wear indicator

Prepared for wear

23414

WVA number

With anti-squeal shim

indicator 23414 With

counterweights

**COMPATIBLE VEHICLES** 