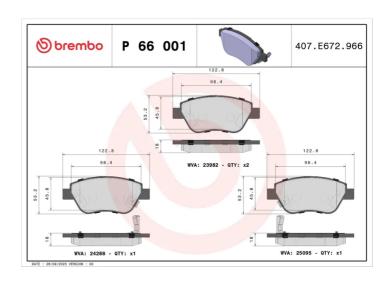

## **Technical specifications**

**Thickness** EAN code Axle 8020584103692 Front 17 mm Width Height Braking system 123 mm **53** mm **Bosch** Accessories Wear indicator WVA number With anti-squeal Acoustic 23982,24288,25095 shim