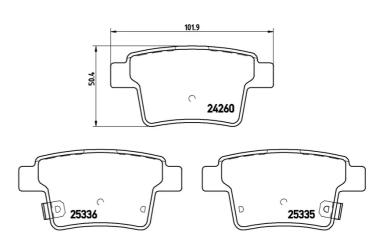

## **Technical specifications**

| EAN code<br><b>8020584108918</b> | Axle<br><b>Rear</b>                 | Thickness  16 mm                  |
|----------------------------------|-------------------------------------|-----------------------------------|
| Width 102 mm                     | Height<br><b>50</b> mm              | Braking system<br>Bosch           |
| Wear indicator Acoustic          | WVA number <b>24260,25335,25336</b> | Accessories With anti-squeal shim |