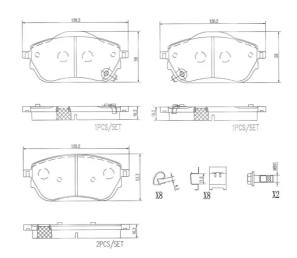

## **Technical specifications**

| EAN code<br>8020584115251 | Axle<br><b>Front</b>   | Thickness<br><b>16</b> mm |
|---------------------------|------------------------|---------------------------|
| Width<br>120 mm           | Height<br><b>53</b> mm |                           |
|                           | Accessories            |                           |