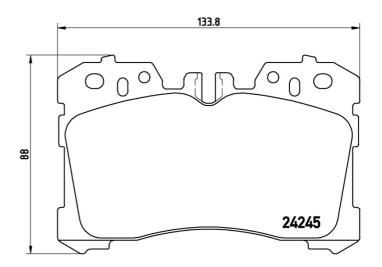

## **Technical specifications**

| EAN code       | Axle         | Thick         |
|----------------|--------------|---------------|
| 8020584062135  | Front        | <b>19</b> m   |
| Width          | Height       | Braki         |
| <b>134</b> mm  | <b>88</b> mm | <b>Advi</b> o |
| Wear indicator | WVA number   | Acces         |

Prepared for wear indicator WVA number **24245**  Thickness 19 mm Braking system Advics

Accessories With anti-squeal shim