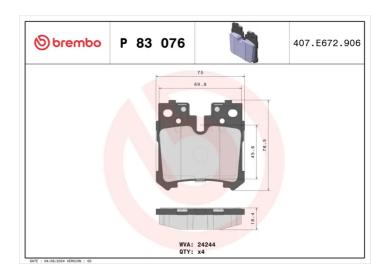

## **Technical specifications**

**Thickness** EAN code Axle 8020584062142 19 mm Rear Width Height Braking system **75** mm **77** mm **Advics** Wear indicator Accessories WVA number Prepared for wear With anti-squeal 24244 indicator shim