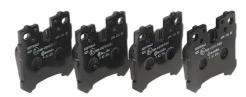

## **BRAKE PAD P 83 076**

## The P 83 076 brake pad is synonymous with reliability

The Brembo brake pad guarantees ultimate safety when braking thanks to the use of more than 100 different compounds, designed according to the type of vehicle and use. Stopping distances reduced to a minimum, maximum driving comfort and silent operation are the most important features of Brembo materials. Brembo brake pads are supplied together with an extensive range of accessories and assembly kits for professional-standard installation.